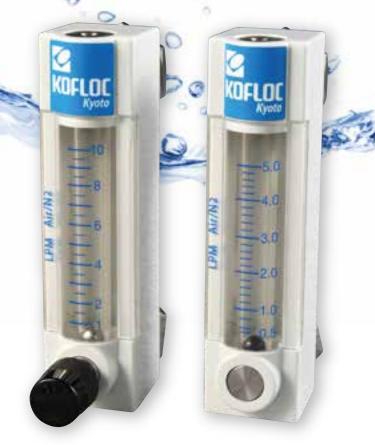

## Resin Flowmeter MODEL RK20T Series

A compact and lightweight flowmeter made of resin. Two types, one with a valve and one without a valve, are available. These meters are designed for easy reading of flow rates and suitable for air sampling equipment, medical equipment, analysis equipment, purging systems, water treatment equipment, etc.

## Features

- Low price
- Short delivery time
- · Lightweight and compact thanks to resin
- Simple and easy to read