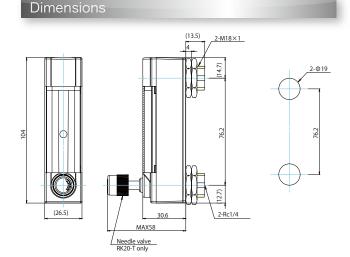

## Standard Specifications

| Fluid                       | Air/N2        | WATER              |
|-----------------------------|---------------|--------------------|
|                             | 0.05~0.5L/MIN | 2.5~25mL/MIN       |
|                             | 0.1~1.0L/MIN  | 30~300mL/MIN       |
|                             | 0.5~5.0L/MIN  | 100~800mL/MIN      |
|                             | 1.0~10L/MIN   | 200~1600mL/MIN     |
|                             | 2.5~25L/MIN   | 500~2800mL/MIN     |
|                             | 5~50L/MIN     |                    |
|                             | 20~100L/MIN   |                    |
| Accuracy                    | FS±6%         |                    |
| Connection                  | Rc1/4         |                    |
| Material                    | Body          | ABS                |
|                             | Tapered tube  | Acrylic resin      |
|                             | Float         | Hard glass, SUS316 |
|                             | Joint         | SUS303             |
|                             | Seal material | FKM                |
| Proof pressure              | 0.7MPa        |                    |
| Max. working<br>temperature | 65°C          |                    |

Notes (1) If the resin part of the flowmeter body is gripped when installing a joint, the resin part may be broken. Be sure to hold the metallic part to screw in the jonit.
(2) This flowmeter is designed for simplified checking of flow. For more stable and accurate flow regulation, an upper model such as RK1250 is recommended.
(3) The specifications are subject to change without notice.